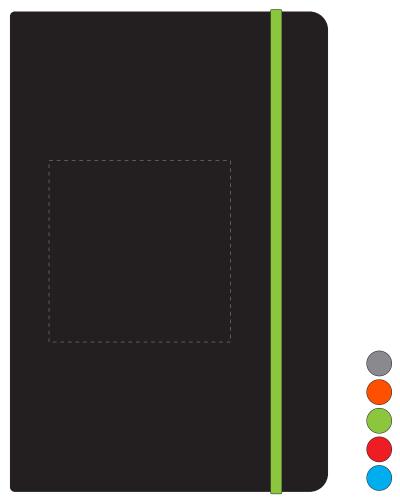

## JOB NO. XXXXXX D185 - Chesterfield Notebook

| Product Colour/s (Please specify product colour/s here) | Product Size<br>140mm W x 210mm H                                                                                              | Actual Print Size (Please specify actual print size here) |
|---------------------------------------------------------|--------------------------------------------------------------------------------------------------------------------------------|-----------------------------------------------------------|
| Print colour/s (Please specify print colour/s here)     | Print Method  Screen Print: 80mm x 80mm (max. 2 colours)  Mirror Finish Plate: 75mm W x 35mm H  Digital Print: 80mm W x 80mm H |                                                           |